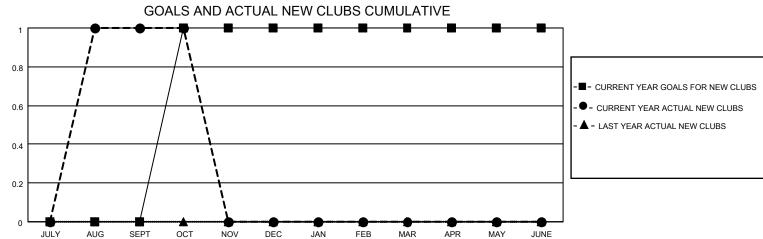

## District C 1

| Clubs         |               |             |               | Members               |                        |                         |                                                    |  |
|---------------|---------------|-------------|---------------|-----------------------|------------------------|-------------------------|----------------------------------------------------|--|
|               | RESULTS FOR   | R 2020-2021 |               | RESULTS FOR 2020-2021 |                        |                         |                                                    |  |
| QUARTER       | NEW CLUB GOAL | NEW CLUBS   | DROPPED CLUBS | QUARTER MEME          | BER GROWTH NET<br>GOAL | MEMBER GROWTH<br>ACTUAL | DROPPED<br>MEMBERS ACTUAL<br>(including transfers) |  |
| JULY/AUG/SEPT | 0             | 1           | 1             | JULY/AUG/SEPT         | 10                     | 52                      | 71                                                 |  |
| OCT/NOV/DEC   | 1             | 0           | 0             | OCT/NOV/DEC           | 10                     | 11                      | 10                                                 |  |
| JAN/FEB/MAR   | 0             | 0           | 0             | JAN/FEB/MAR           | 20                     | 0                       | 0                                                  |  |
| APR/MAY/JUNE  | 0             | 0           | 0             | APR/MAY/JUNE          | 20                     | 0                       | 0                                                  |  |