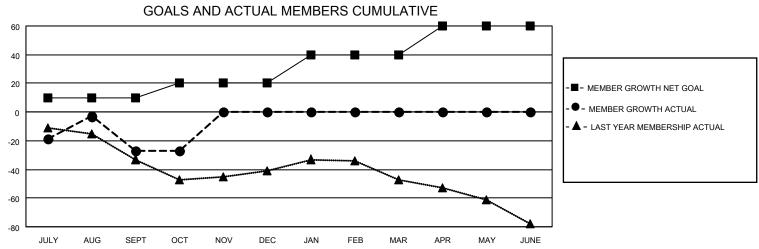

## District C 1

| Clubs         |               |             |               | Members               |                        |                         |                                                    |  |
|---------------|---------------|-------------|---------------|-----------------------|------------------------|-------------------------|----------------------------------------------------|--|
|               | RESULTS FOR   | R 2020-2021 |               | RESULTS FOR 2020-2021 |                        |                         |                                                    |  |
| QUARTER       | NEW CLUB GOAL | NEW CLUBS   | DROPPED CLUBS | QUARTER MEME          | BER GROWTH NET<br>GOAL | MEMBER GROWTH<br>ACTUAL | DROPPED<br>MEMBERS ACTUAL<br>(including transfers) |  |
| JULY/AUG/SEPT | 0             | 1           | 1             | JULY/AUG/SEPT         | 10                     | 52                      | 71                                                 |  |
| OCT/NOV/DEC   | 1             | 0           | 0             | OCT/NOV/DEC           | 10                     | 11                      | 10                                                 |  |
| JAN/FEB/MAR   | 0             | 0           | 0             | JAN/FEB/MAR           | 20                     | 0                       | 0                                                  |  |
| APR/MAY/JUNE  | 0             | 0           | 0             | APR/MAY/JUNE          | 20                     | 0                       | 0                                                  |  |